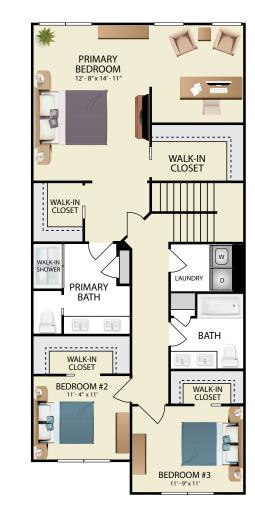

## Emerald Full Finished Basement

**Building Key** 

- 3 Bedroom
- 2.5 Bath
- · Living Space: 2,018 sq. ft
- Finished Basement: 871 sq. ft
- Garage: 256 sq. ft.

Total: 3,145 sq. ft.

\*Enlarged garage available on select lots. Additional fee applies.

BASEMENT

FIRST FLOOR

SECOND FLOOR

Plans and furnishings are for marketing purposes only, and are not to scale. Please inspect construction, subdivision, utility, landscape and other plans available through leasing center for complete and specific information. Actual locations may vary and items shown or not shown on this place are subject to errors, omissions and field changes.