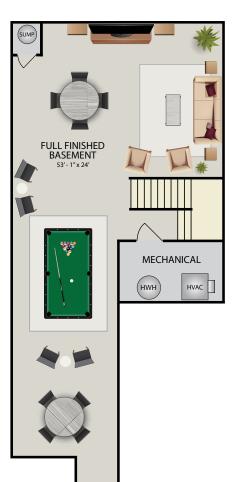

## Emerald Full Finished Basement

**Building Key** 

- 3 Bedroom
- 2.5 Bath
- · Living Space: 2,018 sq. ft
- Finished Basement: 871 sq. ft
- Garage: 256 sq. ft.

Total: 3,145 sq. ft.

\*Enlarged garage available on select lots. Additional fee applies.

BASEMENT

FIRST FLOOR

SECOND FLOOR

Plans and furnishings are for marketing purposes only, and are not to scale. Please inspect construction, subdivision, utility, landscape and other plans available through leasing center for complete and specific information. Actual locations may vary and items shown or not shown on this place are subject to errors, omissions and field changes.