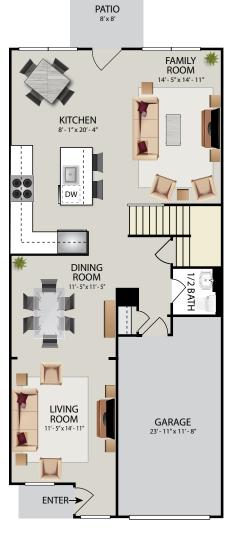

## Emerald Full Finished Basement

**Building Key** 

- 3 Bedroom
- 2.5 Bath
- · Living Space: 2,018 sq. ft
- Finished Basement: 871 sq. ft
- Garage: 256 sq. ft.

Total: 3,145 sq. ft.

\*Enlarged garage available on select lots. Additional fee applies.

BASEMENT

FIRST FLOOR

SECOND FLOOR

Plans and furnishings are for marketing purposes only, and are not to scale. Please inspect construction, subdivision, utility, landscape and other plans available through leasing center for complete and specific information. Actual locations may vary and items shown or not shown on this place are subject to errors, omissions and field changes.